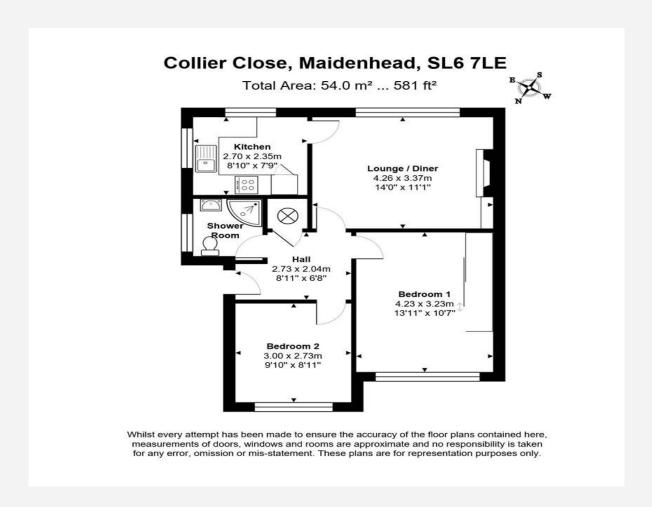

## EPC RATING D COUNCIL TAX BAND C

A well-proportioned first floor maisonette conveniently located less than a mile north of Maidenhead town centre and station and a short walk to the National Trust countryside at North Town Moor. The property benefits from 2 double bedrooms, private south facing garden and is being sold with no onward chain.

Lease length: 128 years | Maintenance charge: n/a | Ground rent: peppercorn

**Directions:** From Maidenhead town centre proceed north along B4447 Cookham Road, continue straight over the first two roundabouts where after take the next turning on the right into Moor Lane, take the first right into Collier Close.